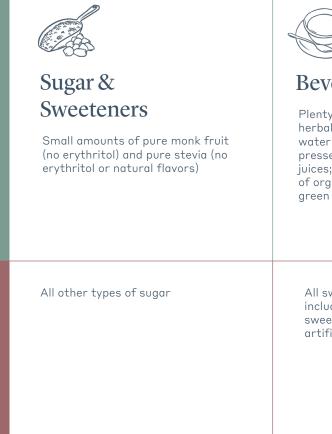

| Beverages                                                                                                                                                                                         | Gluten & Grains                                                                   |
|---------------------------------------------------------------------------------------------------------------------------------------------------------------------------------------------------|-----------------------------------------------------------------------------------|
| Plenty of purified water,<br>erbal tea, seltzer, sparkling<br>vater and bone broth; cold-<br>iressed, vegetable-only<br>uices; up to one cup per day<br>if organic coffee, matcha or<br>ireen tea | Grain-free options including<br>foods made with almond<br>flour and coconut flour |
| All sweetened beverages<br>including juices, energy drinks,<br>sweet tea & soda; drinks with<br>artificial sweeteners; alcohol                                                                    | All gluten, grains and gluten-<br>free foods, including rice,<br>quinoa or oats   |